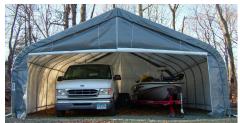

| Nominal Size         | 12' Wide x 20' Long x 8' High                         |  |
|----------------------|-------------------------------------------------------|--|
| Arches               | <i>Five (5) on 4' spacing 2" square frame members</i> |  |
| Standard End<br>Size | Center Height - 8'<br>Sidewall Height - 6'            |  |
| Colors               | Frame - Grey<br>Roof - White                          |  |
| Anchors<br>Door Size | Eight (8) 30" Anchor Pins                             |  |
| Shipping             | 600 lbs. in two (2) boxes                             |  |

7 x 10 x 6 shown

MDMshelters.com RhinoShelters.com

105 Woodmont Road • Milford, CT 06460 USA • toll free 1-800-447-7079 • 203-877-7070 • fax 203-783-9531