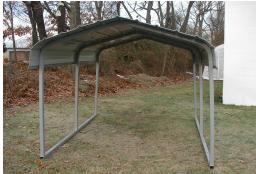

7 x 10 x 6 shown

MDMshelters.com RhinoShelters.com

105 Woodmont Road • Milford, CT 06460 USA • toll free 1-800-447-7079 • 203-877-7070 • fax 203-783-9531

| Nominal Size         | 7' Wide x 10' Long x 6' High                           | Nominal Si           |
|----------------------|--------------------------------------------------------|----------------------|
| Arches               | <i>Three (3) on 4' spacing 2" square frame members</i> | Arches               |
| Standard End<br>Size | Center Height - 6'<br>Sidewall Height - 4'             | Standard Ea<br>Size  |
| Colors               | Frame - Grey<br>Roof - White                           | Colors               |
| Anchors<br>Door Size | Four (4) 30" Anchor Pins                               | Anchors<br>Door Size |
| Shipping<br>Weight   | 270 lbs. in two (2) boxes<br>shipped via motor freight | Shipping<br>Weight   |