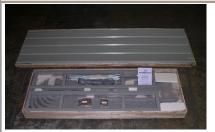

7 x 10 x 6 shown

MDMshelters.com RhinoShelters.com

105 Woodmont Road • Milford, CT 06460 USA • toll free 1-800-447-7079 • 203-877-7070 • fax 203-783-9531

## 7' x 10' x 6' or 12' x 20' x 8' Steel Carport

Protect Your Investments from Inclement Weather & Sun Damage

**MDM Products** offers two sizes of heavy duty open sided Steel Carports. Select either the **larger 12x20** car size unit or the **smaller 7x10** unit to fit your needs. These units are high quality protection from the effects of sun and weather for cars, trucks, machinery, recreational equipment or just about anything else that requires outdoor protection. The top roof material is fluted steel sheathing, shipped in pre-cut sheet lengths, with a baked-on neutral color painted finish. The steel panels resist rust, oxidation, or any amount of the sun's damaging effects. The roof sheets easily attach to the frame assembly with rubber grommetted self-drilling screws at each frame member. The base of each frame member is pre-drilled to insert the provided ground anchors. The anchors are 30" long steel pins with a large head, which are suitable to secure the carport to almost any surface. Once assembled, the unit is a permanent structure that will provide many years of protection for your valuable investments!