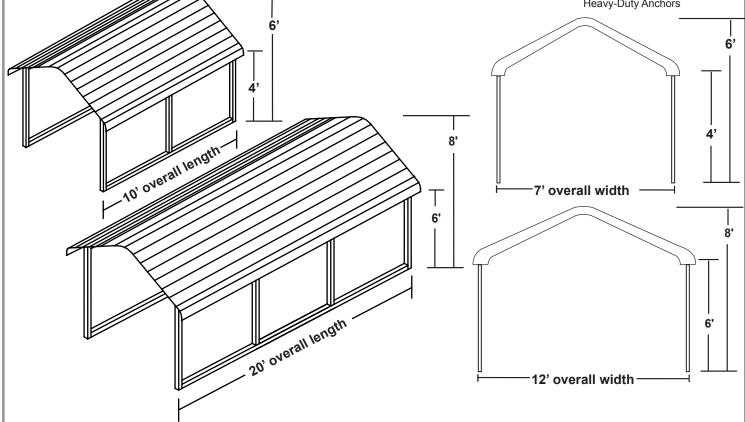

12 x 20 x 8 shown

| Nominal Size         | 7' Wide x 10' Long x 6' High                           | Nominal Si           |
|----------------------|--------------------------------------------------------|----------------------|
| Arches               | <i>Three (3) on 4' spacing 2" square frame members</i> | Arches               |
| Standard End<br>Size | Center Height - 6'<br>Sidewall Height - 4'             | Standard Ea<br>Size  |
| Colors               | Frame - Grey<br>Roof - White                           | Colors               |
| Anchors<br>Door Size | Four (4) 30" Anchor Pins                               | Anchors<br>Door Size |
| Shipping<br>Weight   | 270 lbs. in two (2) boxes<br>shipped via motor freight | Shipping<br>Weight   |

| Nominal Size         | 12' Wide x 20' Long x 8' High                         |  |
|----------------------|-------------------------------------------------------|--|
| Arches               | <i>Five (5) on 4' spacing 2" square frame members</i> |  |
| Standard End<br>Size | Center Height - 8'<br>Sidewall Height - 6'            |  |
| Colors               | Frame - Grey<br>Roof - White                          |  |
| Anchors<br>Door Size | Eight (8) 30" Anchor Pins                             |  |
| Shipping             | 600 lbs. in two (2) boxes                             |  |

7 x 10 x 6 shown

MDMshelters.com RhinoShelters.com

105 Woodmont Road • Milford, CT 06460 USA • toll free 1-800-447-7079 • 203-877-7070 • fax 203-783-9531