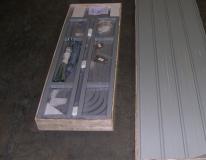

12 x 20 x 8 shown

## 7' x 10' x 6' or 12' x 20' x 8' Steel Carport

Protect Your Investments from Inclement Weather & Sun Damage

**MDM Products** offers two sizes of heavy duty open sided Steel Carports. Select either the **larger 12x20** car size unit or the **smaller 7x10** unit to fit your needs. These units are high quality protection from the effects of sun and weather for cars, trucks, machinery, recreational equipment or just about anything else that requires outdoor protection. The top roof material is fluted steel sheathing, shipped in pre-cut sheet lengths, with a baked-on neutral color painted finish. The steel panels resist rust, oxidation, or any amount of the sun's damaging effects. The roof sheets easily attach to the frame assembly with rubber grommetted self-drilling screws at each frame member. The base of each frame member is pre-drilled to insert the provided ground anchors. The anchors are 30" long steel pins with a large head, which are suitable to secure the carport to almost any surface. Once assembled, the unit is a permanent structure that will provide many years of protection for your valuable investments!