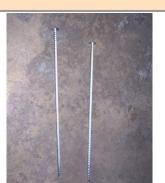

## 7' x 10' x 6' or 12' x 20' x 8' Steel Carport

Protect Your Investments from Inclement Weather & Sun Damage

**MDM Products** offers two sizes of heavy duty open sided Steel Carports. Select either the **larger 12x20** car size unit or the **smaller 7x10** unit to fit your needs. These units are high quality protection from the effects of sun and weather for cars, trucks, machinery, recreational equipment or just about anything else that requires outdoor protection. The top roof material is fluted steel sheathing, shipped in pre-cut sheet lengths, with a baked-on neutral color painted finish. The steel panels resist rust, oxidation, or any amount of the sun's damaging effects. The roof sheets easily attach to the frame assembly with rubber grommetted self-drilling screws at each frame member. The base of each frame member is pre-drilled to insert the provided ground anchors. The anchors are 30" long steel pins with a large head, which are suitable to secure the carport to almost any surface. Once assembled, the unit is a permanent structure that will provide many years of protection for your valuable investments!

| Nominal Size         | 7' Wide x 10' Long x 6' High                           | Nominal Si           |
|----------------------|--------------------------------------------------------|----------------------|
| Arches               | <i>Three (3) on 4' spacing 2" square frame members</i> | Arches               |
| Standard End<br>Size | Center Height - 6'<br>Sidewall Height - 4'             | Standard Ea<br>Size  |
| Colors               | Frame - Grey<br>Roof - White                           | Colors               |
| Anchors<br>Door Size | Four (4) 30" Anchor Pins                               | Anchors<br>Door Size |
| Shipping<br>Weight   | 270 lbs. in two (2) boxes<br>shipped via motor freight | Shipping<br>Weight   |

| Nominal Size         | 12' Wide x 20' Long x 8' High                         |  |
|----------------------|-------------------------------------------------------|--|
| Arches               | <i>Five (5) on 4' spacing 2" square frame members</i> |  |
| Standard End<br>Size | Center Height - 8'<br>Sidewall Height - 6'            |  |
| Colors               | Frame - Grey<br>Roof - White                          |  |
| Anchors<br>Door Size | Eight (8) 30" Anchor Pins                             |  |
| Shipping             | 600 lbs. in two (2) boxes                             |  |