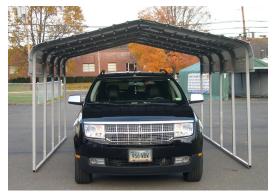

12 x 20 x 8 shown

| Nominal Size         | 12' Wide x 20' Long x 8' High                         |  |
|----------------------|-------------------------------------------------------|--|
| Arches               | <i>Five (5) on 4' spacing 2" square frame members</i> |  |
| Standard End<br>Size | Center Height - 8'<br>Sidewall Height - 6'            |  |
| Colors               | Frame - Grey<br>Roof - White                          |  |
| Anchors<br>Door Size | Eight (8) 30" Anchor Pins                             |  |
| Shipping             | 600 lbs. in two (2) boxes                             |  |