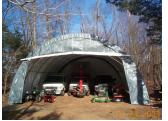

12 x 20 x 8 shown

## 7' x 10' x 6' or 12' x 20' x 8' Steel Carport

Protect Your Investments from Inclement Weather & Sun Damage

**MDM Products** offers two sizes of heavy duty open sided Steel Carports. Select either the **larger 12x20** car size unit or the **smaller 7x10** unit to fit your needs. These units are high quality protection from the effects of sun and weather for cars, trucks, machinery, recreational equipment or just about anything else that requires outdoor protection. The top roof material is fluted steel sheathing, shipped in pre-cut sheet lengths, with a baked-on neutral color painted finish. The steel panels resist rust, oxidation, or any amount of the sun's damaging effects. The roof sheets easily attach to the frame assembly with rubber grommetted self-drilling screws at each frame member. The base of each frame member is pre-drilled to insert the provided ground anchors. The anchors are 30" long steel pins with a large head, which are suitable to secure the carport to almost any surface. Once assembled, the unit is a permanent structure that will provide many years of protection for your valuable investments!