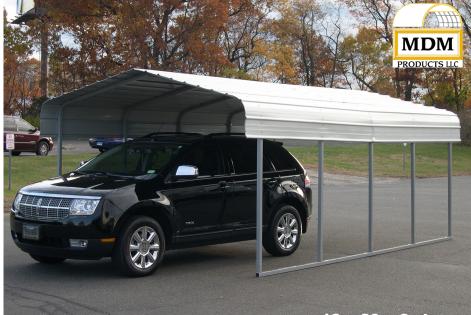

12 x 20 x 8 shown

| Nominal Size         | 12' Wide x 20' Long x 8' High                         |  |
|----------------------|-------------------------------------------------------|--|
| Arches               | <i>Five (5) on 4' spacing 2" square frame members</i> |  |
| Standard End<br>Size | Center Height - 8'<br>Sidewall Height - 6'            |  |
| Colors               | Frame - Grey<br>Roof - White                          |  |
| Anchors<br>Door Size | Eight (8) 30" Anchor Pins                             |  |
| Shipping             | 600 lbs. in two (2) boxes                             |  |